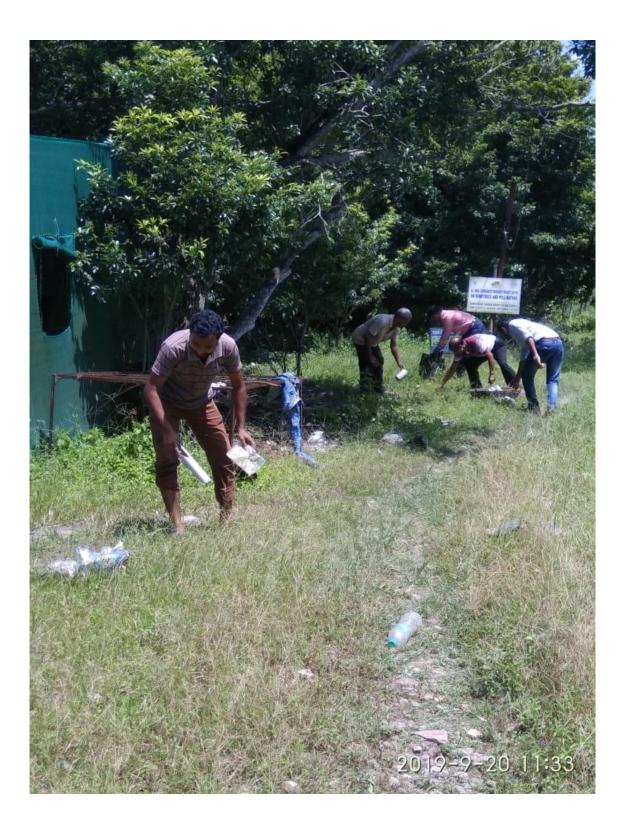

## Proforma for furnishing information on Swachhta Hi Seva (SHS) activities by KVKs

Name of ATARI:- ICAR- ATARI, Kolkata, Zone V

Name of KVK:- Ramkrishna Ashram KVK, Nimpith, South 24 Parganas, W.B.

Α.

| SI.<br>No. | List of activities                                                                                                                                                                                                                                                             | Site of<br>activity<br>undertaken                                 | Period/<br>dates | Total No. of<br>participants | No. of KVK<br>employees<br>participated | Action<br>photographs<br>(2-3 best quality) |
|------------|--------------------------------------------------------------------------------------------------------------------------------------------------------------------------------------------------------------------------------------------------------------------------------|-------------------------------------------------------------------|------------------|------------------------------|-----------------------------------------|---------------------------------------------|
| 1.         | Staff and officials<br>of RAKVK,<br>Nimpith<br>engaging<br>themselves for<br>conducting<br>collecting<br>different waste<br>plastic materials<br>like carry bag,<br>pet bottles, cups<br>etc. for plastic<br>free environment<br>as a part of<br>Swachhta Hi<br>Seva programme | Nimpith<br>Ramkrishna<br>Ashram<br>KVK –<br>Instructional<br>Farm | 20.09.2019       | 7                            | 7                                       | 5                                           |