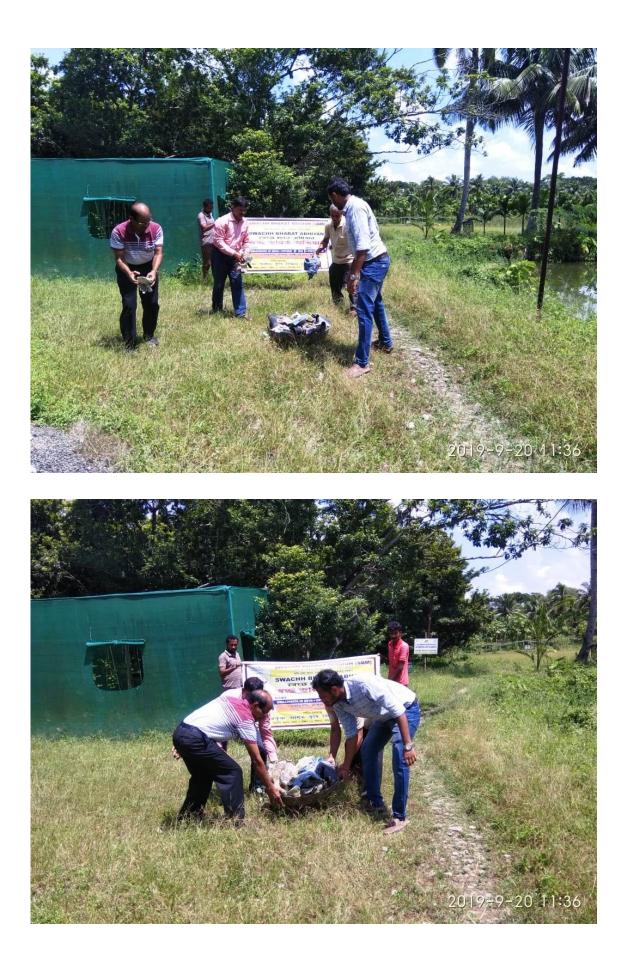

## Proforma for furnishing information on Swachhta Hi Seva (SHS) activities by KVKs

Name of ATARI:- ICAR- ATARI, Kolkata, Zone V

Name of KVK:- Ramkrishna Ashram KVK, Nimpith, South 24 Parganas, W.B.

Α.

| SI.<br>No. | List of activities                                                                                                                                                                                                                                                             | Site of<br>activity<br>undertaken                                 | Period/<br>dates | Total No. of<br>participants | No. of KVK<br>employees<br>participated | Action<br>photographs<br>(2-3 best quality) |
|------------|--------------------------------------------------------------------------------------------------------------------------------------------------------------------------------------------------------------------------------------------------------------------------------|-------------------------------------------------------------------|------------------|------------------------------|-----------------------------------------|---------------------------------------------|
| 1.         | Staff and officials<br>of RAKVK,<br>Nimpith<br>engaging<br>themselves for<br>conducting<br>collecting<br>different waste<br>plastic materials<br>like carry bag,<br>pet bottles, cups<br>etc. for plastic<br>free environment<br>as a part of<br>Swachhta Hi<br>Seva programme | Nimpith<br>Ramkrishna<br>Ashram<br>KVK –<br>Instructional<br>Farm | 20.09.2019       | 7                            | 7                                       | 5                                           |