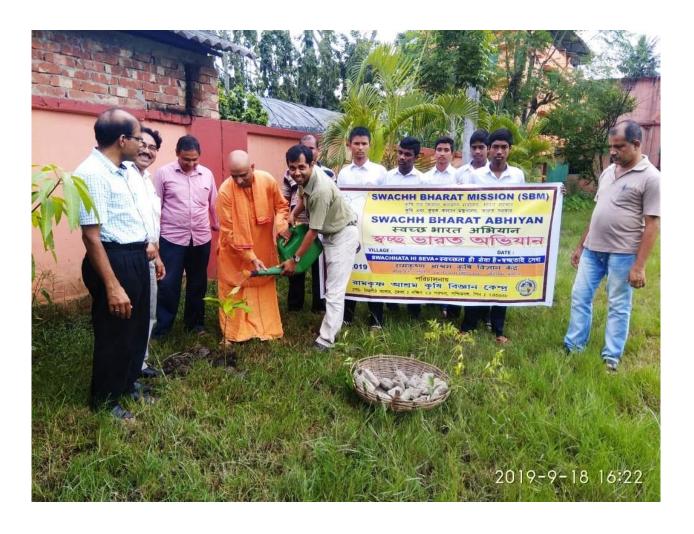

## Proforma for furnishing information on Swachhta Hi Seva (SHS) activities by KVKs

Name of ATARI:- ICAR- ATARI, Kolkata, Zone V

Name of KVK:- Ramkrishna Ashram KVK, Nimpith, South 24 Parganas, W.B.

A.

| SI.<br>No. | List of activities                                                                                                                                                                                                                        | Site of activity undertaken                                          | Period/<br>dates | Total No. of participants | No. of KVK employees participated | Action photographs (2-3 best quality) |
|------------|-------------------------------------------------------------------------------------------------------------------------------------------------------------------------------------------------------------------------------------------|----------------------------------------------------------------------|------------------|---------------------------|-----------------------------------|---------------------------------------|
| 1.         | Staff and officials of RAKVK, Nimpith engaging themselves in planting saplings of fruit plants like amla, jackfruit, guava and mango in the premises of Nimpith Ramkrishna Ashram –Type High School as part of Swachhta Hi Sewa programme | Nimpith<br>Ramkrishna<br>Ashram –<br>Type High<br>School<br>premises | 18.09.2019       | 14                        | 8                                 | ω                                     |