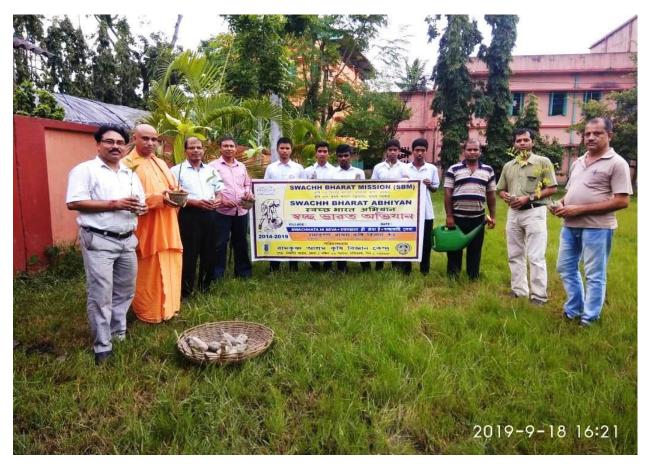

## Proforma for furnishing information on Swachhta Hi Seva (SHS) activities by KVKs

Name of ATARI:- ICAR- ATARI, Kolkata, Zone V

Name of KVK:- Ramkrishna Ashram KVK, Nimpith, South 24 Parganas, W.B.

A.

| SI.<br>No. | List of activities                                                                                                                                                                                                                        | Site of activity undertaken                                          | Period/<br>dates | Total No. of participants | No. of KVK employees participated | Action photographs (2-3 best quality) |
|------------|-------------------------------------------------------------------------------------------------------------------------------------------------------------------------------------------------------------------------------------------|----------------------------------------------------------------------|------------------|---------------------------|-----------------------------------|---------------------------------------|
| 1.         | Staff and officials of RAKVK, Nimpith engaging themselves in planting saplings of fruit plants like amla, jackfruit, guava and mango in the premises of Nimpith Ramkrishna Ashram –Type High School as part of Swachhta Hi Sewa programme | Nimpith<br>Ramkrishna<br>Ashram –<br>Type High<br>School<br>premises | 18.09.2019       | 14                        | 8                                 | ω                                     |