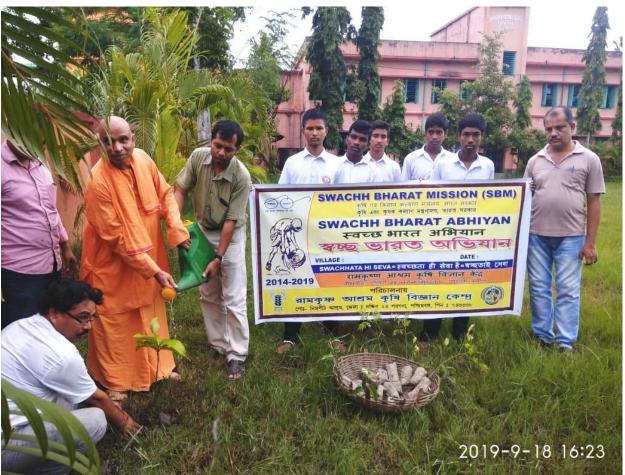

## Proforma for furnishing information on Swachhta Hi Seva (SHS) activities by KVKs

Name of ATARI:- ICAR- ATARI, Kolkata, Zone V

Name of KVK:- Ramkrishna Ashram KVK, Nimpith, South 24 Parganas, W.B.

A.

| SI.<br>No. | List of activities                                                                                                                                                                                                                        | Site of activity undertaken                                          | Period/<br>dates | Total No. of participants | No. of KVK employees participated | Action photographs (2-3 best quality) |
|------------|-------------------------------------------------------------------------------------------------------------------------------------------------------------------------------------------------------------------------------------------|----------------------------------------------------------------------|------------------|---------------------------|-----------------------------------|---------------------------------------|
| 1.         | Staff and officials of RAKVK, Nimpith engaging themselves in planting saplings of fruit plants like amla, jackfruit, guava and mango in the premises of Nimpith Ramkrishna Ashram –Type High School as part of Swachhta Hi Sewa programme | Nimpith<br>Ramkrishna<br>Ashram –<br>Type High<br>School<br>premises | 18.09.2019       | 14                        | 8                                 | ω                                     |